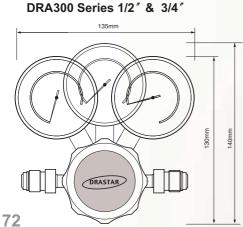

# **FLOW CHART**

For 1/2" Model 2MS and 2FS 142mm

For 1/2" Model 2ML and 2FL 180mm For 3/4" Model 3MS and 3FS 160mm For 3/4" Model 3ML and 3FL 000mm

DRASTAR CO.,LTD