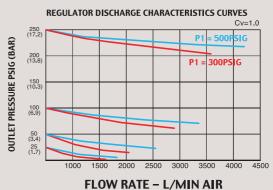

# **FLOW CHART**

For 1/2" Model 2MS and 2FS 142mm

For 1/2" Model 2ML and 2FL 180mm For 3/4" Model 3MS and 3FS 160mm For 3/4" Model 3ML and 3FL 000mm

DRASTAR CO.,LTD