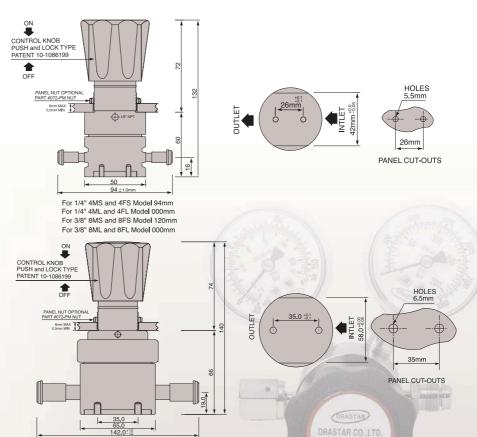

- Springless type: 기존방식의 스프링 대신 웨이브형상의 판 스프링(당사 특 허 #10-1191514)을 사용하여 장기간 사용시 누적피로로 인한 스프링의 이물질(particle) 발생 원인을 원천적으로 차단하여 초 고순도 및 청정을 요구하는 고객 및 환경에 더욱 적합한 제품입니다.
- DRA300 시리즈는 모델에 따라 316L VAR(Double melt)를 사용하여 부식가 스 사용 환경에 더욱 적합한 제품입니다.
- 다이아후렘과 Material to Material Sealing이 되어 있고, 이물질 발생을 방지하기 위해 DI water 세정과 표면을 B.A. 25Ra~15Ra, E.P. 10Ra 또는 5Ra microinch등급으로 초 정밀 처리하였습니다.
- 다이아후렘과 메인밸브를 연결시킨 Tied Type으로 밸브시트에 이물질이 형성되더라도 압력 누설이 되지 않도록 최고의 안전성을 고려하여 개발 된 제품입니다.
- •특히 독성 가스, 발화성 가스, 고부식성 가스 등으로 인해 다이아후렘이 파열되는 것으로부터 보호하는데 유용합니다.
- 입구 압력은 3,000psig(210bar) or 600psig(42bar)이고 출구압력은 모델에 따라 5psig (0.3bar)에서 최대 250psig (17bar)까지 사용할 수 있습니다.
- •용접, 조립, 실험과 세정 등 모든 공정은 100-class와 10-class 크린룸에서 작업이 이루어집니다.
- 사용 중 가스라인이나 외부의 미세 진동 등으로 인하여 초기 압력 셋팅 값이 미세하게 변동하는 현상을 완전히 해결한 당사 Push and Look 조절 손잡이 (당사 특허 #10-1086199)를 적용하여 사용하기에 더욱 편리합니다. 조절 손잡이를 누르면 (look) 압력 셋팅 값이 변하는 것을 완전히 방지할 수 있고, 손잡이를 앞으로 당기면 (unlook) 자유롭게 원하는 압력으로 다시 셋팅 할 수 있습니다.

With DRASTAR's patented (patent #10-1086199) "push and lock type handle", you can operate it easily and stably; "locking" by pushing down the handle will prevent any slight change of pre-set pressure value, which could possibly be caused by any vibration from gas pipeline or ambient applications and the other way "unlocking" by pulling it back enables you to adjust the pressure value freely again.

#### **Features and Applications**

- Springless type VCR regulator: By adopting the "flat- wave-shaped ring spring" (DRASTAR patent #10-1191514) instead of conventional spring, particle generation by spring itself due to fatigue from long-time use can be kept down
- To use more suitably for corrosive gas applications, 316L VAR (double melt VAR) available as optional
- Tied-diaphragm design for positive shut-off and protecting the rupture of diaphragm
- Surfaces finishes to B.A. 25Ra, E.P. 10 Ra or E.P. 5 Ra microinch
- Push and lock type handle (DRASTAR patent #10-1086199) mounted
- Threadless type: enhanced particle prevention by adopting the locking-plate seal system (DRASTAR patent #10-1086199)
- All works of welding, assembly, test and cleaning are performed in class 100 and class 10 clean-rooms
- Design proof pressure: 150% of maximum rated
- Applicable for Semiconductor manufacturing gas line, toxic gases, pyrophoric gases, and high corrosive gases.