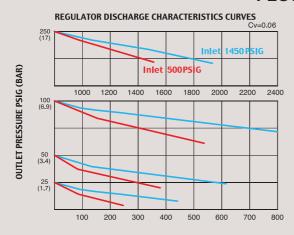

# **FLOW CHART**

For 1/2" Model 2MS and 2FS 142mm

For 1/2" Model 2ML and 2FL 180mm For 3/4" Model 3MS and 3FS 160mm For 3/4" Model 3ML and 3FL 000mm

DRASTAR CO.,LTD