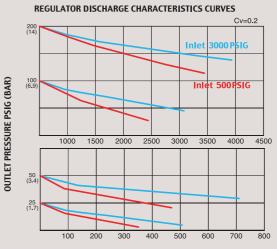

# **FLOW CHART**

For 1/2" Model 2MS and 2FS 142mm

For 1/2" Model 2ML and 2FL 180mm For 3/4" Model 3MS and 3FS 160mm For 3/4" Model 3ML and 3FL 000mm

DRASTAR CO.,LTD