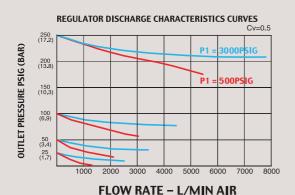

# **FLOW CHART**

For 1/2" Model 2MS and 2FS 142mm

For 1/2" Model 2ML and 2FL 180mm For 3/4" Model 3MS and 3FS 160mm For 3/4" Model 3ML and 3FL 000mm

DRASTAR CO.,LTD