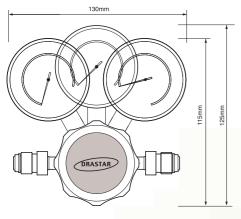

esign proof pressure: 150% of maximum rated
- Applicable for Semiconductor manufacturing gas line, toxic gases, pyrophoric gases, and high corrosive gases.

#### 권장사항

각 제품들은 최고의 안전성과 쉬운 조작성을 고려하여 제작되었습니다. 그러나 가장 안전하고 효율적인 Regulator 사용을 위해서는 실제 사용 압력을 각각 모델의 사용 압력에 25% ~ 75% 이내에서 사용하면 가장 이상적인 압력을 사용할 수 있습니다, 정밀하고 원활한 작동과 제품의 수명 연장을 위해서는 각 모델의 사용 범위 내에서 사용하기를 적극 권장합니다.

Each product is manufactured taking into consideration of the best safety and easy manipulation. However in order to use the regulator in most safe, effective, precise and smooth way and prolong its life time, you are recommended to use the actual pressure within the range of  $25\% \sim 75\%$  of its rated pressure.









### **ORDERING INFORMATION**

# DRA300 - A 025 S - H P S - 4MS - G0S



# **FLOW CHART**

















For 1/2" Model 2MS and 2FS 142mm

For 1/2" Model 2ML and 2FL 180mm For 3/4" Model 3MS and 3FS 160mm For 3/4" Model 3ML and 3FL 000mm

DRASTAR CO.,LTD