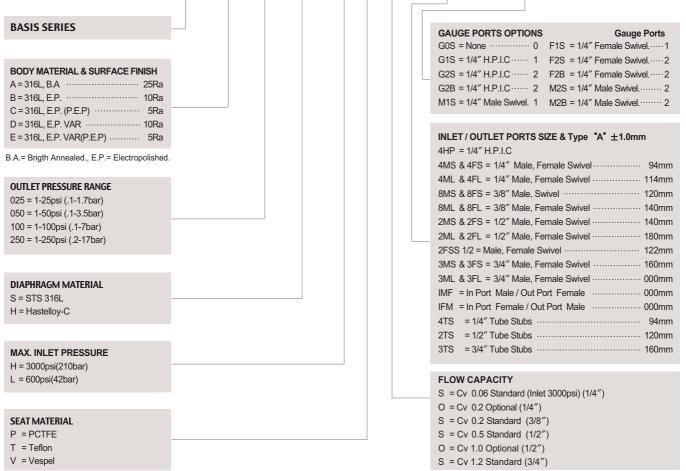

0 and class 10 clean-rooms
- Design proof pressure: 150% of maximum rated
- Applicable for Semiconductor manufacturing gas line, toxic gases, pyrophoric gases, and high corrosive gases.

#### 권장사항

각 제품들은 최고의 안전성과 쉬운 조작성을 고려하여 제작되었습니다. 그러나 가장 안전하고 효율적인 Regulator 사용을 위해서는 실제 사용 압력을 각각 모델의 사용 압력에 25% ~ 75% 이내에서 사용하면 가장 이상적인 압력을 사용할 수 있습니다, 정밀하고 원활한 작동과 제품의 수명 연장을 위해서는 각 모델의 사용 범위 내에서 사용하기를 적극 권장합니다.

Each product is manufactured taking into consideration of the best safety and easy manipulation. However in order to use the regulator in most safe, effective, precise and smooth way and prolong its life time, you are recommended to use the actual pressure within the range of  $25\% \sim 75\%$  of its rated pressure.









### **ORDERING INFORMATION**

# DRA300 - A 025 S - H P S - 4MS - G0S



# **FLOW CHART**

















For 1/2" Model 2MS and 2FS 142mm

For 1/2" Model 2ML and 2FL 180mm For 3/4" Model 3MS and 3FS 160mm For 3/4" Model 3ML and 3FL 000mm

DRASTAR CO.,LTD