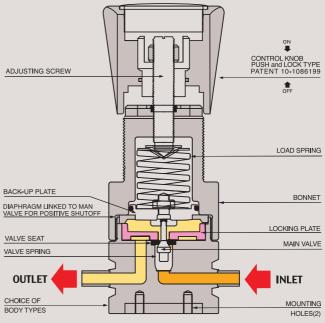

# DRA300 SERIES

Ultra High Purity Tied Diaphragm Springless Pressure Reducing Regulators





## **DRA300 SERIES**



## **FUNCTIONAL SCHEMATIC**



# **DRA300**(Tied type)

# UHP Springless Tied Diaphragm Low Pressure VCR type (1/4" 3/8" 1/2" 3/4")

DRA300시리즈는 초고순도 반도체 제조용 Gas Cabinet, 특수 가스 라인, Valve Manifold Boxes, 기타 연구실 등에 적합하도록 개발된 Springless, VCR type Pressure Reducing Regulator입니다.

- Springless type: 기존방식의 스프링 대신 웨이브형상의 판 스프링(당사 특 허 #10-1191514)을 사용하여 장기간 사용시 누적피로로 인한 스프링의 이물질(particle) 발생 원인을 원천적으로 차단하여 초 고순도 및 청정을 요구하는 고객 및 환경에 더욱 적합한 제품입니다.
- DRA300 시리즈는 모델에 따라 316L VAR(Double melt)를 사용하여 부식가 스 사용 환경에 더욱 적합한 제품입니다.
- 다이아후렘과 Material to Material Sealing이 되어 있고, 이물질 발생을 방지하기 위해 DI water 세정과 표면을 B.A. 25Ra~15Ra, E.P. 10Ra 또는 5Ra microinch등급으로 초 정밀 처리하였습니다.
- 다이아후렘과 메인밸브를 연결시킨 Tied Type으로 밸브시트에 이물질이 형성되더라도 압력 누설이 되지 않도록 최고의 안전성을 고려하여 개발 된 제품입니다.
- •특히 독성 가스, 발화성 가스, 고부식성 가스 등으로 인해 다이아후렘이 파열되는 것으로부터 보호하는데 유용합니다.
- 입구 압력은 3,000p