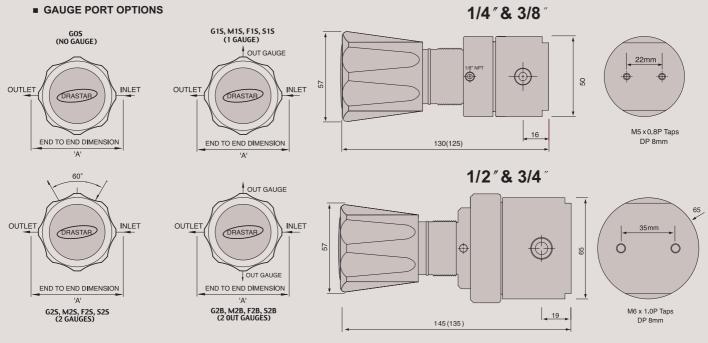

works of welding, assembly, test and cleaning are performed in class 100 and class 10 clean-rooms
- Design proof pressure: 150% of maximum rated
- Applicable for Semiconductor manufacturing gas line, toxic gases, pyrophoric gases, and high corrosive gases.

#### 권장사항

각 제품들은 최고의 안전성과 쉬운 조작성을 고려하여 제작되었습니다. 그러나 가장 안전하고 효율적인 Regulator 사용을 위해서는 실제 사용 압력을 각각 모델의 사용 압력에 25% ~ 75% 이내에서 사용하면 가장 이상적인 압력을 사용할 수 있습니다, 정밀하고 원활한 작동과 제품의 수명 연장을 위해서는 각 모델의 사용 범위 내에서 사용하기를 적극 권장합니다.

Each product is manufactured taking into consideration of the best safety and easy manipulation. However in order to use the regulator in most safe, effective, precise and smooth way and prolong its life time, you are recommended to use the actual pressure within the range of  $25\% \sim 75\%$  of its rated pressure.









### **ORDERING INFORMATION**

# DRA300 - A 025 S - H P S - 4MS - G0S



# **FLOW CHART**

















For 1/2" Model 2MS and 2FS 142mm

For 1/2" Model 2ML and 2FL 180mm For 3/4" Model 3MS and 3FS 160mm For 3/4" Model 3ML and 3FL 000mm

DRASTAR CO.,LTD