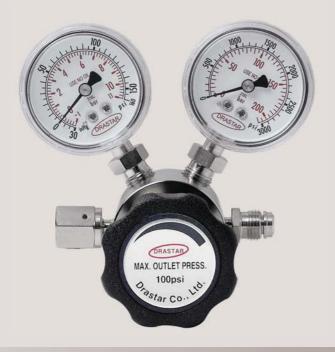

# **DRA300**(Tied type)

# UHP Springless Tied Diaphragm Low Pressure VCR type (1/4" 3/8" 1/2" 3/4")

DRA300시리즈는 초고순도 반도체 제조용 Gas Cabinet, 특수 가스 라인, Valve Manifold Boxes, 기타 연구실 등에 적합하도록 개발된 Springless, VCR type Pressure Reducing Regulator입니다.

**DRA 300 Series** is an Springless tied-diaphragm type UHP low pressure reducing regulator with surface finishes to B.A. 25Ra, E.P. 10Ra, or E.P. 5Ra microinch and applicable for gas cabinet for semiconductor manufacturing, specialty gases, valve manifold boxes, and research labs, etc. Inlet pressures are 3,000psig(210bar) or 600psig (42bar) and outlet pressures are from 5psig (0.3bar) up to 250psig (17bar).