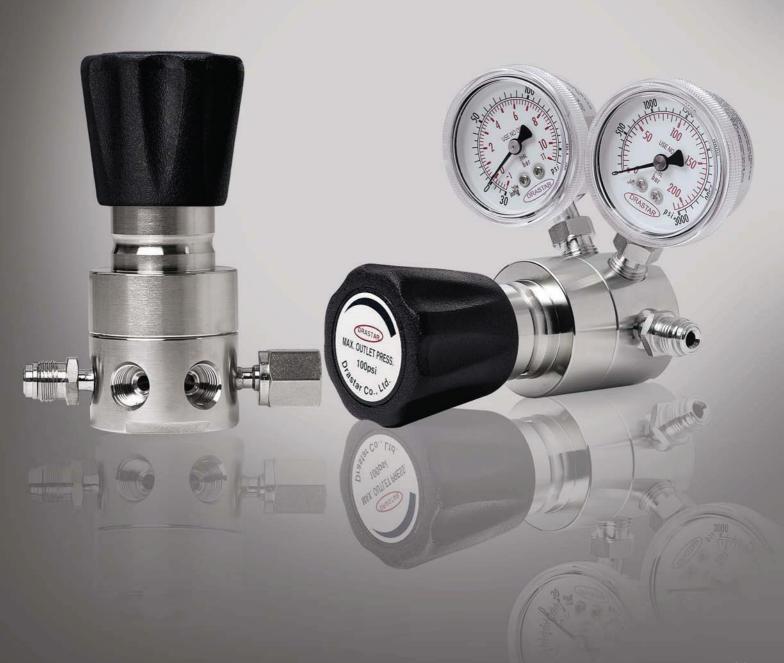

# DRA300 SERIES

Ultra High Purity Tied Diaphragm Springless Pressure Reducing Regulators

**DRA 300 Series** is an Springless tied-diaphragm type UHP low pressure reducing regulator with surface finishes to B.A. 25Ra, E.P. 10Ra, or E.P. 5Ra microinch and applicable for gas cabinet for semiconductor manufacturing, specialty gases, valve manifold boxes, and research labs, etc. Inlet pressures are 3,000psig(210bar) or 600psig (42bar) and outlet pressures are from 5psig (0.3bar) up to 250psig (17bar).